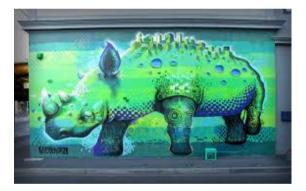

Art by Makatron

There is a material subsidy provided to eligible projects displayed in publicly accessible locations i.e. exterior walls with a street view.

Art by Adrian Doyle